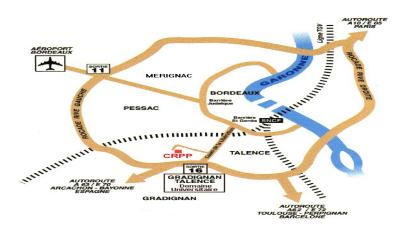

## **COMING BY CAR**

Pierroton is on the road Bordeaux-Arcachon N250, closed by the motorway A-63 (exit 24) from Bordeaux to the Spanish-French border.