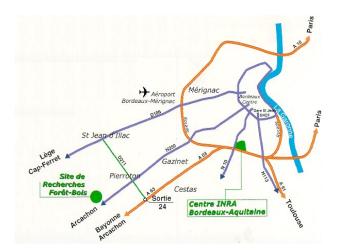

## Address:

Site de Recherches Forêt Bois de Pierroton - *Meeting room Arial* 69 route d'Arcachon

33612 CESTAS

France

Contact: +33 (0)6 27 15 26 59

#### **COMING BY TRAIN**

Bordeaux train station (Gare Saint Jean)

Take the train from Bordeaux (Train station Saint Jean):

- Train Bordeaux Arcachon
- Time: 8h35
- Train stop : Gazinet- Cestas (train arrives at 8h50)
- There is a bus shuttle from Gazinet Cestas train station to Pierroton at 9h00.

## **COMING BY CAR**

Pierroton is on the road Bordeaux-Arcachon N250, closed by the motorway A-63 (exit 24) from Bordeaux to the Spanish-French border.