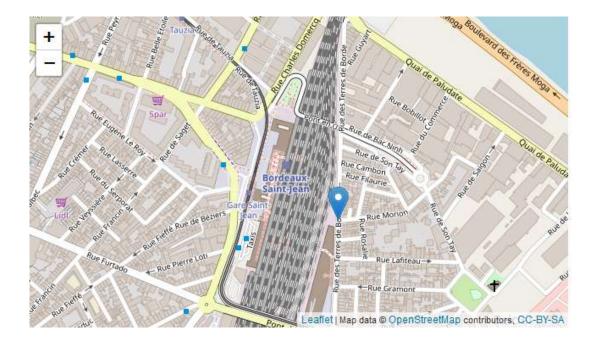

#### **Shuttle Bus**

There is a shuttle bus leaving from Bordeaux train station "Gare Saint Jean":

• Departure: Parking Belcier – rue Terres de Bordeaux

• Time: 09h15

# Field tour, Wednesday 5<sup>th</sup> of June

The bus will leave from Bordeaux train station "Gare Saint Jean":

• Departure: Parking Belcier – rue Terres de Bordeaux

• Time: 08h00