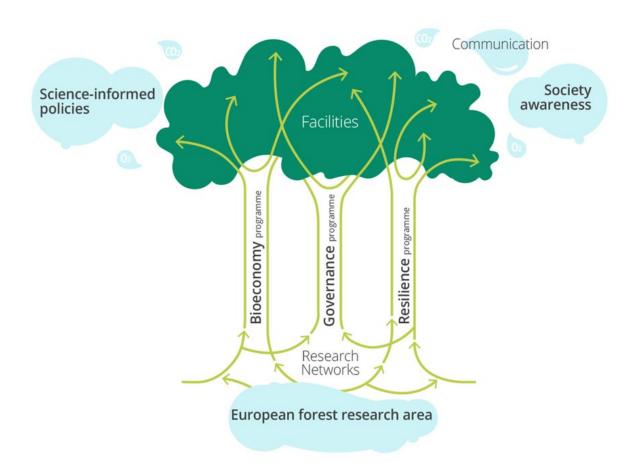

## **Thematic framework**

Bioeconomy, Governance & Resilience

An ambitious forest research and innovation area

 We aim to provide European forest research organisations with the resources, capacities and infrastructures they need to maximise their scientific and societal impact.

### **Policy Support Facility**

- Contextualizes and synthesizes scientific knowledge on **European forests**
- Delivers High-level **ThinkForest** events
- Trust Fund by 11 countries

# **International Partnerships Facility**

- Works on protecting & restoring the world's forests through sustainable forest and land-use
- Building effective partnerships and facilitating inclusive national and international processes

### Awareness in society

Increase awareness of the role of forests and forest science in building a sustainable society.