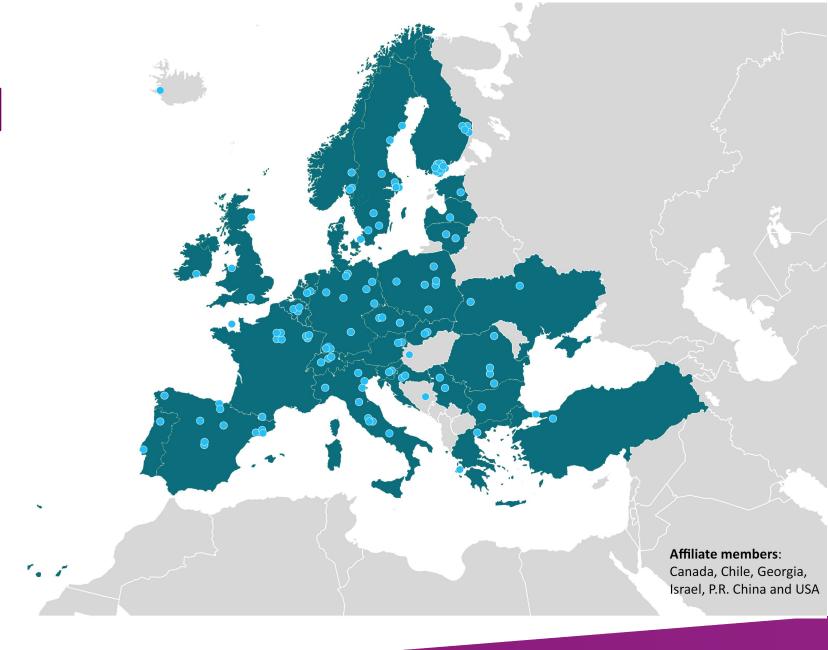

## **Owners of EFI**

- Currently, a total of 30 European States have ratified the Convention on EFI.
- EFI has c. 130 member organisations in 39 countries.