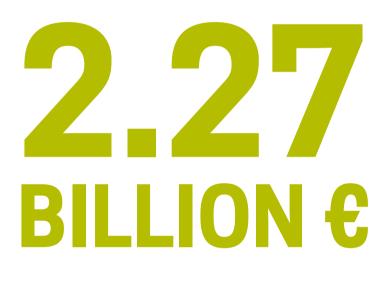

 $\bigcirc$ 

The **total value** of WFPs in Europe is estimated to be

this represents 10% of the value of total **round wood removals** 

**STARTREE** carried out research and talked to stakeholders in 14 regions across Europe, providing insights on the local picture for wild forest products