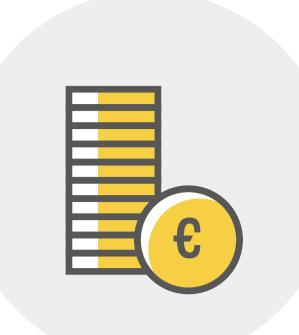

 $\bigcirc$ 

The **total value** of WFPs in Europe is estimated to be

this represents 10% of the value of total **round wood removals** 

**STARTREE** carried out research and talked to stakeholders in 14 regions across Europe, providing insights on the local picture for wild forest products