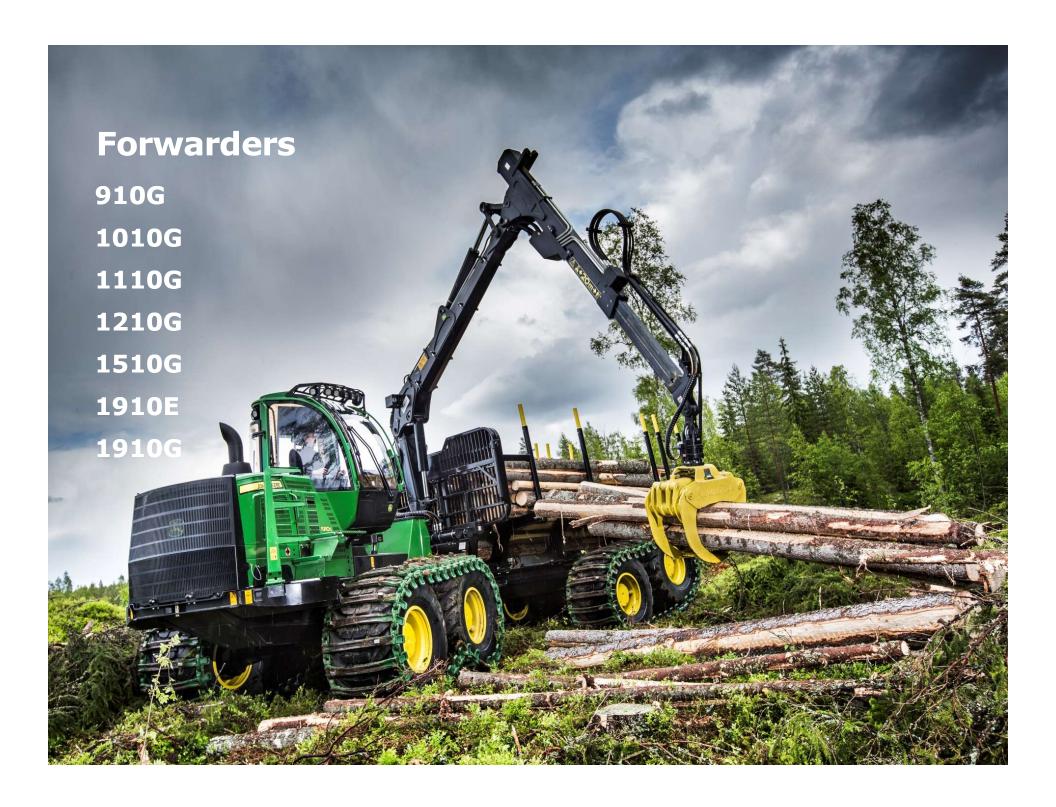

### **Welcome to John Deere Forestry!**





# **John Deere – Equipment Divisions**







# **John Deere – Equipment Divisions**







#### **John Deere – Supporting Operations**











# **John Deere Factories and revenues**

Revenues 2018: 37,4 Billion USD







#### **Cut-To-Length System**





#### **Full Tree/CTL System - Canada/U.S.**



















SHORTER LEARNING CURVE.
JOY OF OPERATION.
IMPROVED PRODUCTIVITY.
IMPROVED FUEL ECONOMY.
LESS STRUCTURAL FATIQUE.

# TIMBERMANAGER

CUSTOMERS CAN INTERACT WITH THEIR FLEET AND JOBSITES IN REAL TIME, ANYWHERE AND ANYTIME. OPERATIONAL EFFICIENCY AND PRODUCTION CONTROL WILL BE AT A WHOLE DIFFERENT LEVEL.







#### **Tampere Office**

- 250 employees
- Research & Development, Product Verification & Validation, Sourcing, Quality, Product Support, Marketing & Sales, Order desk, IT, HR, Finance
- John Deere Construction & Forestry European HQ
- Finnish Retail HQ





#### Joensuu Factory

- Produces all John Deere CTL Forestry machines to global markets
- 85-90 % of products are exported
- 450 employees
- Manufacturing, Sourcing, Quality, Engineering, Order desk, HR, IT.
- Operational ph