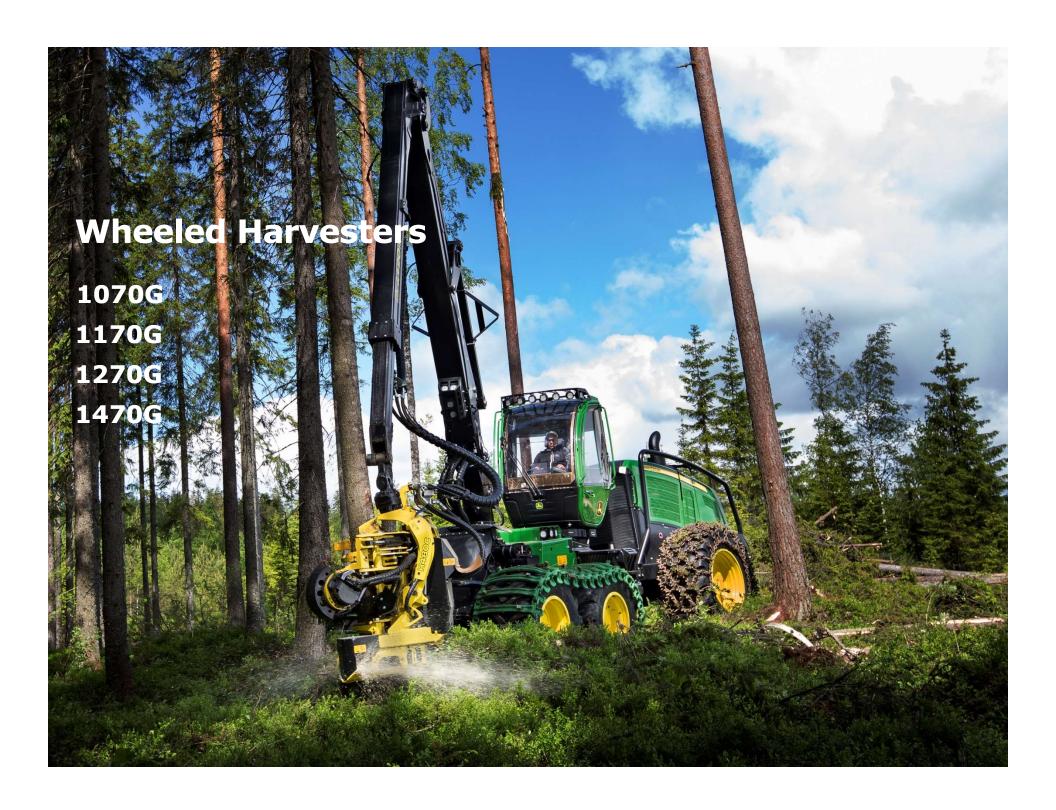

### **Welcome to John Deere Forestry!**





# **John Deere – Equipment Divisions**







# **John Deere – Equipment Divisions**







#### **John Deere – Supporting Operations**











# **John Deere Factories and revenues**

Revenues 2018: 37,4 Billion USD







#### **Cut-To-Length System**





#### **Full Tree/CTL System - Canada/U.S.**



















SHORTER LEARNING CURVE.
JOY OF OPERATION.
IMPROVED PRODUCTIVITY.
IMPROVED FUEL ECONOMY.
LESS STRUCTURAL FATIQUE.

# TIMBERMANAGER

CUSTOMERS CAN INTERACT WITH THEIR FLEET AND JOBSITES IN REAL TIME, ANYWHERE AND ANYTIME. OPERATIONAL EFFICIENCY AND PRODUCTION CONTROL WILL BE AT A WHOLE DIFFERENT LEVEL.







#### **Tampere Office**

- 250 employees
- Research & Development, Product Verification & Validation, Sourcing, Quality, Product Support, Marketing & Sales, Order desk, IT, HR, Finance
- John Deere Construction & Forestry European HQ
- Finnish Retail HQ





#### Joensuu Factory

- Produces all John Deere CTL Forestry machines to global markets
- 85-90 % of products are exported
- 450 employees
- Manufacturing, Sourcing, Quality, Engineering, Order desk, HR, IT.
- Operational