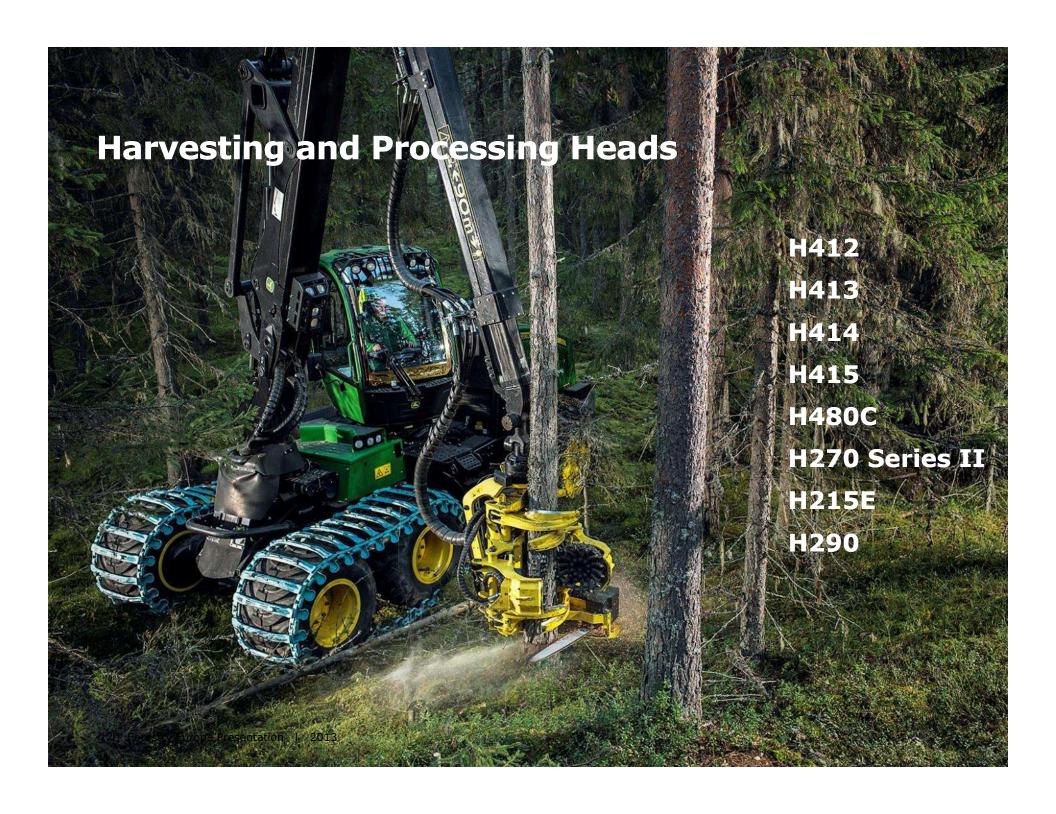

### **Welcome to John Deere Forestry!**





# **John Deere – Equipment Divisions**







# **John Deere – Equipment Divisions**







#### **John Deere – Supporting Operations**











# **John Deere Factories and revenues**

Revenues 2018: 37,4 Billion USD







#### **Cut-To-Length System**





#### **Full Tree/CTL System - Canada/U.S.**



















SHORTER LEARNING CURVE.
JOY OF OPERATION.
IMPROVED PRODUCTIVITY.
IMPROVED FUEL ECONOMY.
LESS STRUCTURAL FATIQUE.

# TIMBERMANAGER

CUSTOMERS CAN INTERACT WITH THEIR FLEET AND JOBSITES IN REAL TIME, ANYWHERE AND ANYTIME. OPERATIONAL EFFICIENCY AND PRODUCTION CONTROL WILL BE AT A WHOLE DIFFERENT LEVEL.







#### **Tampere Office**

- 250 employees
- Research & Development, Product Verification & Validation, Sourcing, Quality, Product Support, Marketing & Sales, Order desk, IT, HR, Finance
- John Deere Construction & Forestry European HQ
- Finnish Retail HQ





#### Joensuu Factory

- Produces all John Deere CTL Forestry machines to global markets
- 85-90 % of products are exported
- 450 employees
- Manufacturing, Sourcing, Quality, Engineering, Order desk, HR, IT.
- Operational phil