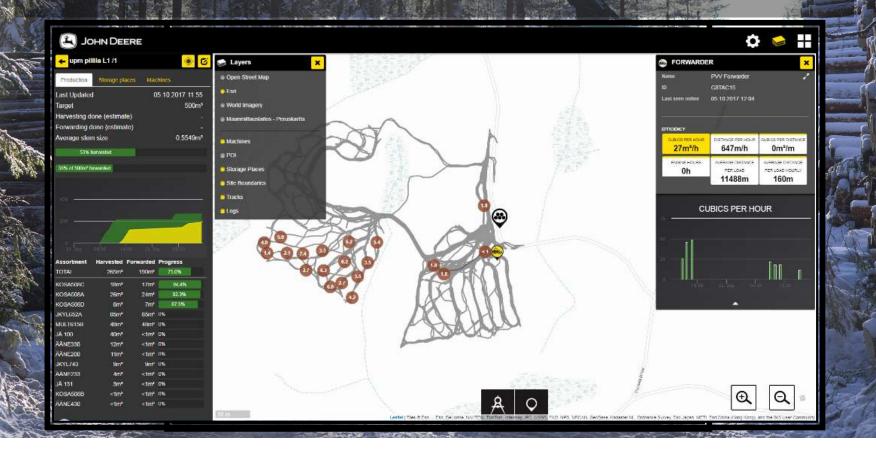

# TIMBERMANAGER

CUSTOMERS CAN INTERACT WITH THEIR FLEET AND JOBSITES IN REAL TIME, ANYWHERE AND ANYTIME. OPERATIONAL EFFICIENCY AND PRODUCTION CONTROL WILL BE AT A WHOLE DIFFERENT LEVEL.