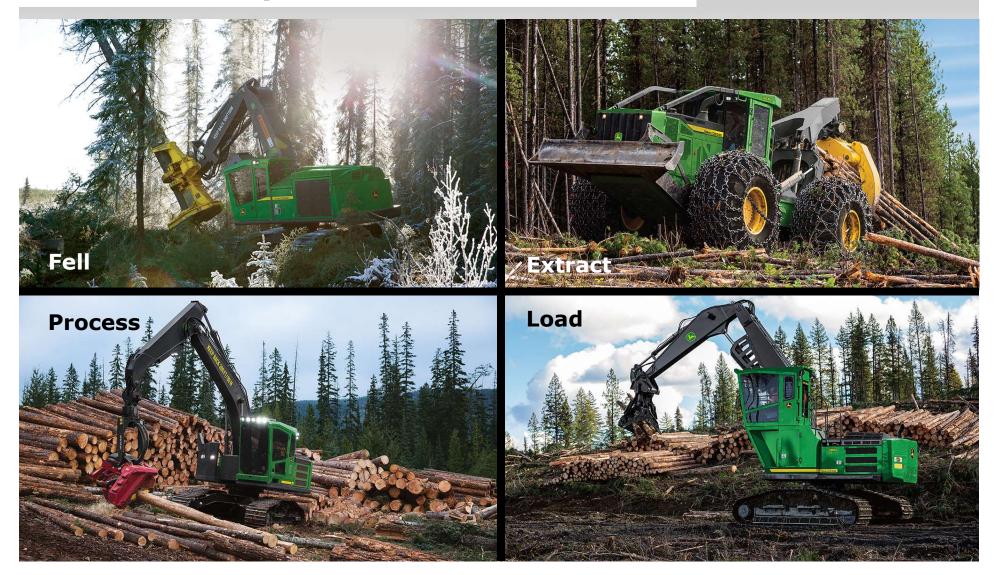

#### **Full Tree/CTL System - Canada/U.S.**

SHORTER LEARNING CURVE.
JOY OF OPERATION.
IMPROVED PRODUCTIVITY.
IMPROVED FUEL ECONOMY.
LESS STRUCTURAL FATIQUE.