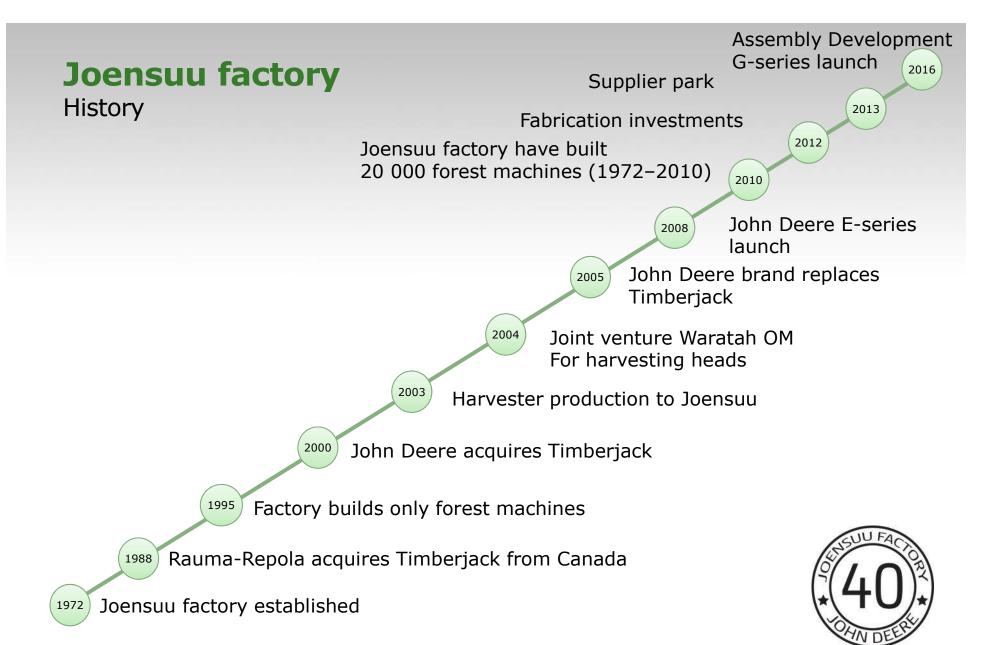

#### Joensuu Factory

- Produces all John Deere CTL Forestry machines to global markets
- 85-90 % of products are exported
- 450 employees
- Manufacturing, Sourcing, Quality, Engineering, Order desk, HR, IT.
- Operational philosophy based on:
  - Quality
  - Build-to-demand
  - Flow line production
  - World class supply chains