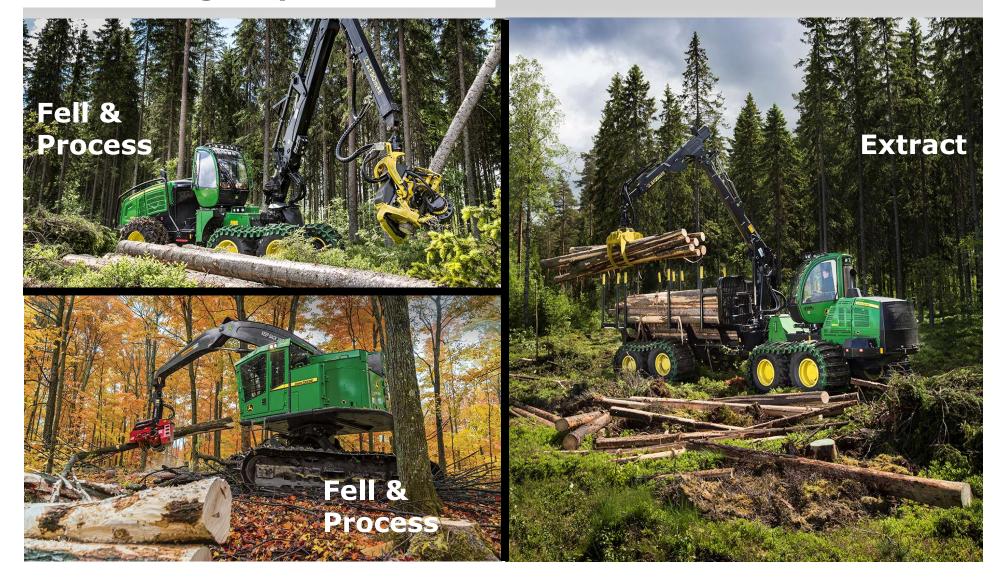

### **Welcome to John Deere Forestry!**





# **John Deere – Equipment Divisions**







# **John Deere – Equipment Divisions**







#### **John Deere – Supporting Operations**











# **John Deere Factories and revenues**

Revenues 2018: 37,4 Billion USD







#### **Cut-To-Length System**





#### **Full Tree/CTL System - Canada/U.S.**



















SHORTER LEARNING CURVE.
JOY OF OPERATION.
IMPROVED PRODUCTIVITY.
IMPROVED FUEL ECONOMY.
LESS STRUCTURAL FATIQUE.

# TIMBERMANAGER

CUSTOMERS CAN INTERACT WITH THEIR FLEET AND JOBSITES IN REAL TIME, ANYWHERE AND ANYTIME. OPERATIONAL EFFICIENCY AND PRODUCTION CONTROL WILL BE AT A WHOLE DIFFERENT LEVEL.







#### **Tampere Office**

- 250 employees
- Research & Development, Product Verification & Validation, Sourcing, Quality, Product Support, Marketing & Sales, Order desk, IT, HR, Finance
- John Deere Construction & Forestry European HQ
- Finnish Retail HQ





#### Joensuu Factory

- Produces all John Deere CTL Forestry machines to global markets
- 85-90 % of products are exported
- 450 employees
- Manufacturing, Sourcing,